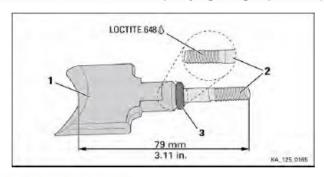

Instruction

See Figure: Exhaust valve..

Proceed as follows to install the exhaust valve:

#### ATTENTION

If the exhaust valve or the stud bolt is replaced, the stud bolt must be secured with LOCTITE 648 in the exhaust valve.

- Lock exhaust valve (1) and stud M6x52.5 (2) with LOCTITE 648.
- 2. Wipe away the surplus LOCTITE.
- 3. Make sure the bolt is screwed in completely. Tightening torque 10 Nm (90 in.lb).

Figure 4.20: Exhaust valve

Exhaust valve

- 2 Stud M6x52.5
- 3 O-ring 6x2.5 RED